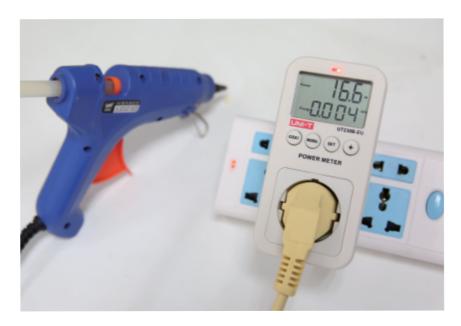

UT230B-EU power socket can be used to monitor operation status (voltage, current, time, power consumption, and energy cost) of electrical appliances. UT230B-EU is suitable for indoor, in locations such as homes, offices, schools, and other residential and commercial settings.