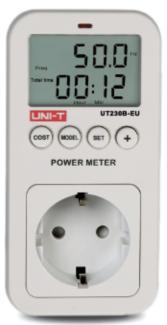

UT230B-EU power socket can be used to monitor operation status (voltage, current, time, power consumption, and energy cost) of electrical appliances. UT230B-EU is suitable for indoor, in locations such as homes, offices, schools, and other residential and commercial settings.

UT230B-EU

| Specifications      | Range     | Accuracy |
|---------------------|-----------|----------|
| Certificates        | CE, UKCA  |          |
| Voltage             | 100V~260V | ±1%      |
| Current             | 0A~16A    | ±1%      |
| Frequency           | 45Hz~65Hz |          |
| Power               | 1~3680W   | ±1%      |
| Power factor        | 0~1       | ±2%      |
| Energy consumption  | 0~9999kWh | ±1%      |
| Overload indication | >16A      |          |